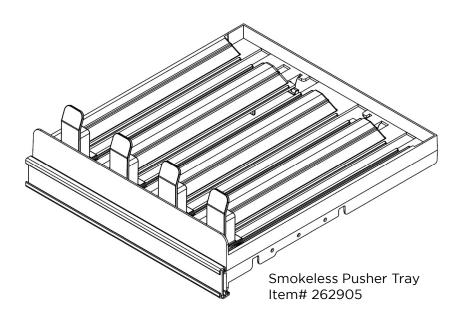

## Smokeless Pusher Tray

Carefully read the contents of these instructions, as the instructions indicate the correct step by step procedure to assemble the product. In the event of assembly problems or missing parts, please call our customer service department at **616-842-5330**.