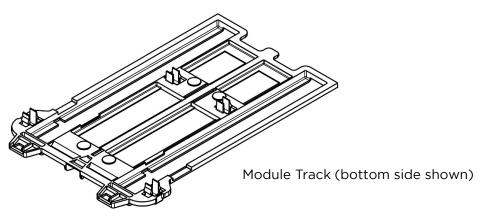

## Smokeless Pusher Tray

1. Install Module Track to shelf. Press clips (4) into shelf slots until "clicked" in place.

(Cigarette Pushers shown for reference)

305904IS 10-15-2020 © 2020 Harbor Industries