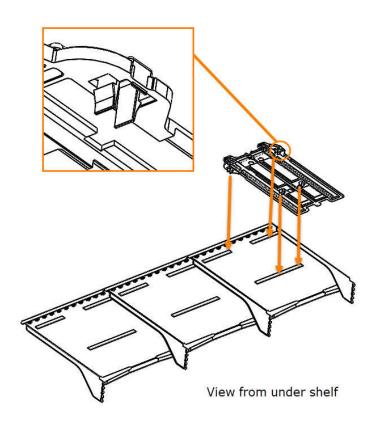

## Smokeless Pusher Tray

1. Install Module Track to shelf. Press clips (4) into shelf slots until "clicked" in place.

(Cigarette Pushers shown for reference)

305904IS 10-15-2020 © 2020 Harbor Industries