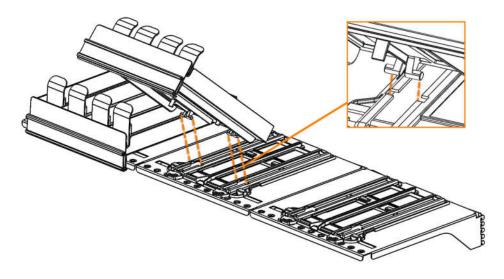

## Smokeless Pusher Tray

1. Install Module Track to shelf. Press clips (4) into shelf slots until "clicked" in place.

(Cigarette Pushers shown for reference)

305904IS 10-15-2020 © 2020 Harbor Industries